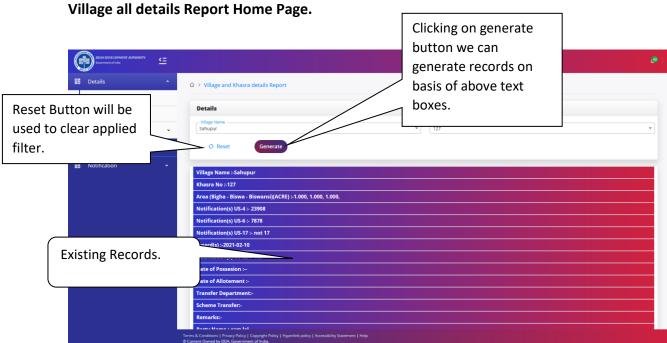

#### Village all details Report

On Clicking Village all details, we will be redirected to Home page of Village all details. Refer Next Figure.

User Manual V1.0