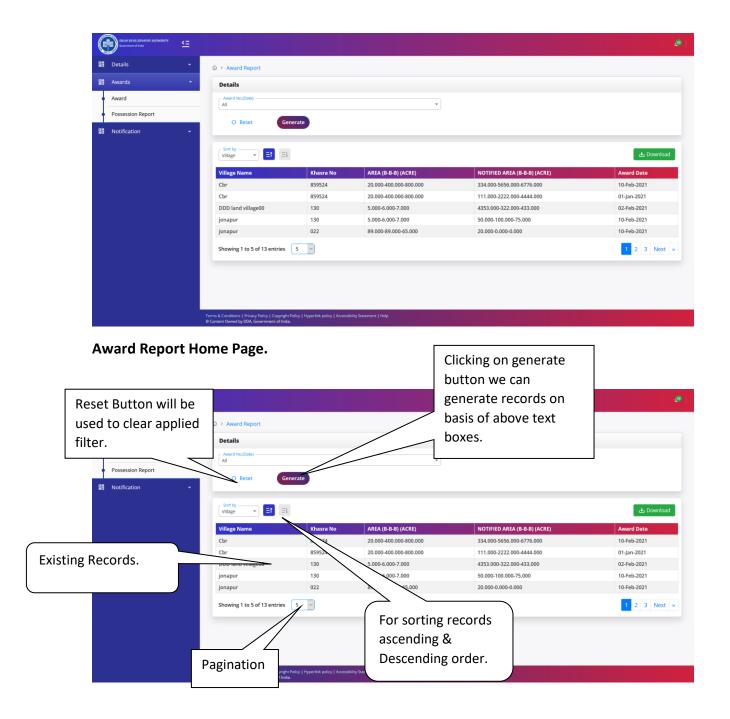

## **Award Report**

On Clicking Award Report, we will be redirected to Home page of award report. Refer Next Figure.

User Manual V1.0