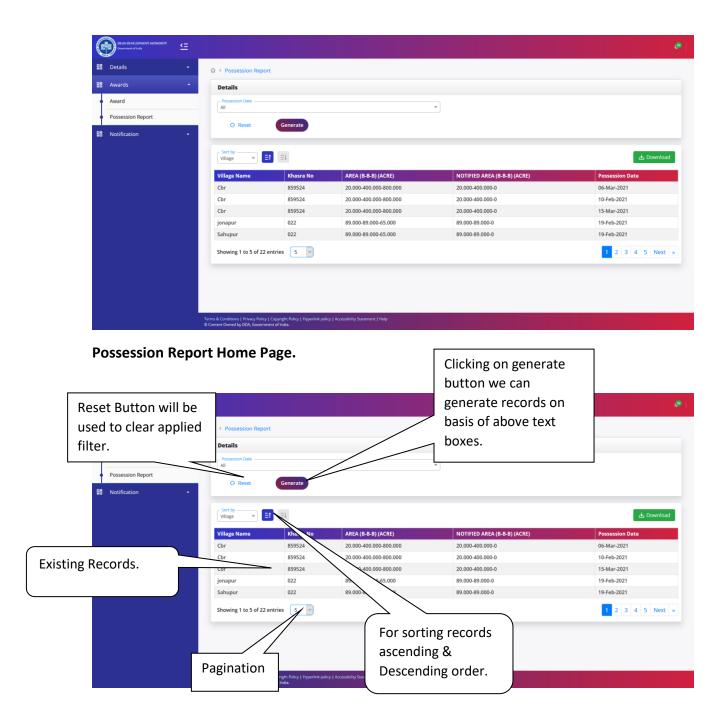

## **Possession Report**

On Clicking Possession Report, we will be redirected to Home page of Possession Report.
Refer Next Figure.

User Manual V1.0