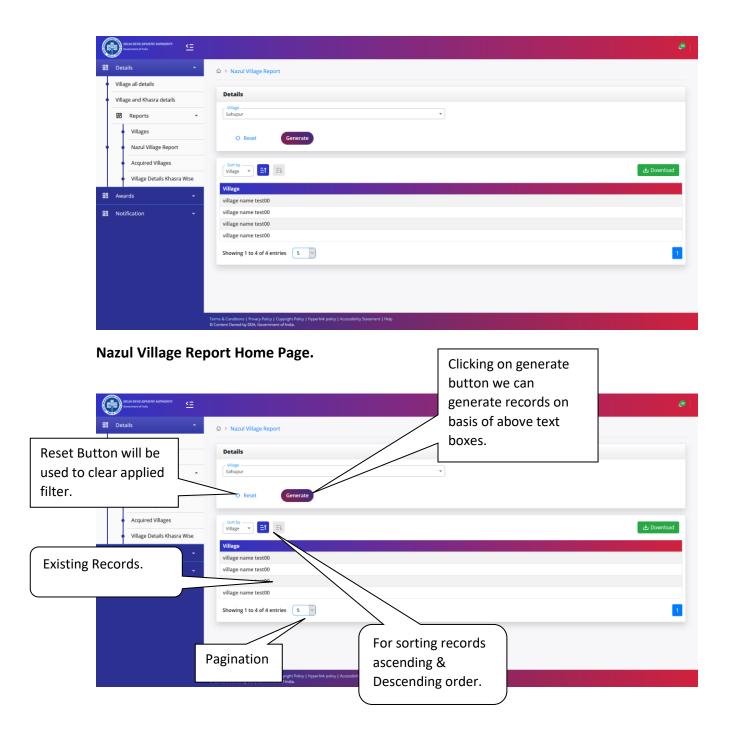

## **Nazul Village Report**

On Clicking Nazul Village Report, we will be redirected to Home page of Nazul Village Report. Refer Next Figure.

User Manual V1.0