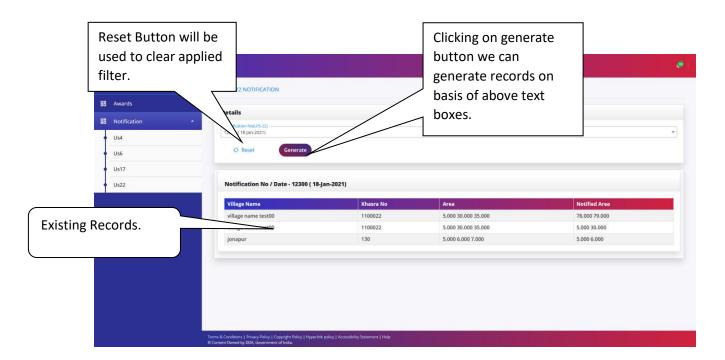

#### **US22 NOTIFICATION**

On Clicking US22 Notification, we will be redirected to Home page of US22 Notification.
Refer Next Figure.

User Manual V1.0

## **US22** Notification Home Page.