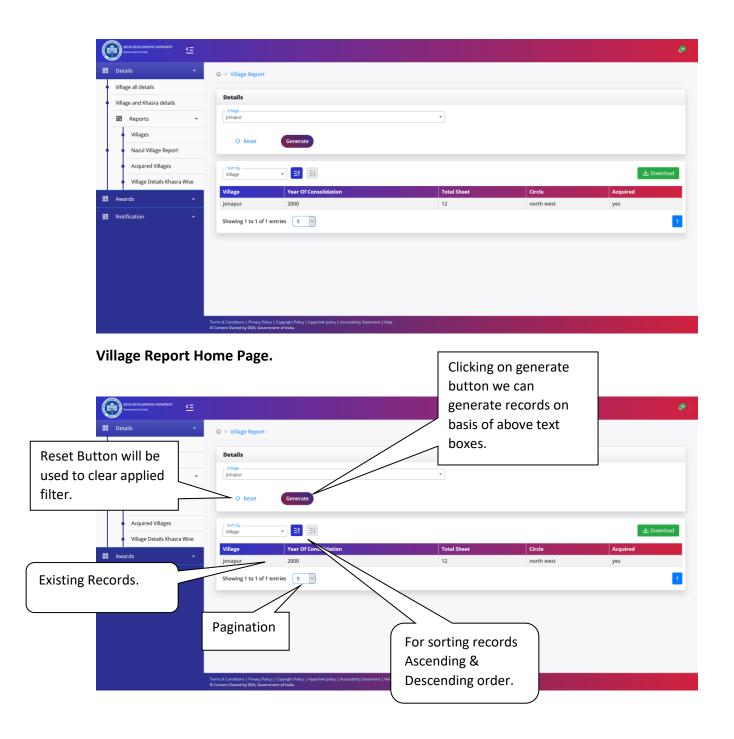

# Village Report

On Clicking Village Report, we will be redirected to Home page of Village Report. Refer Next Figure.

On Clicking Download, all records will be download in Excel sheet.

User Manu

Acquired Land Information Public Interra