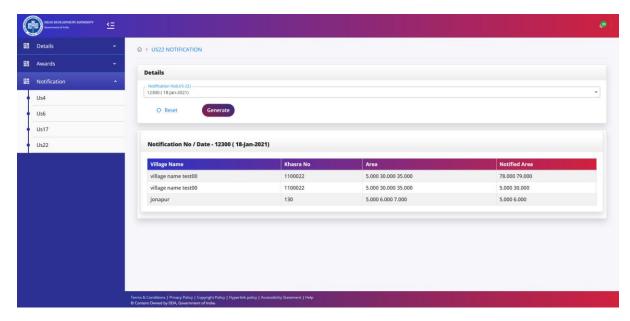

#### **US22 NOTIFICATION**

On Clicking US22 Notification, we will be redirected to Home page of US22 Notification.
Refer Next Figure.

User Manual V1.0

## **US22** Notification Home Page.