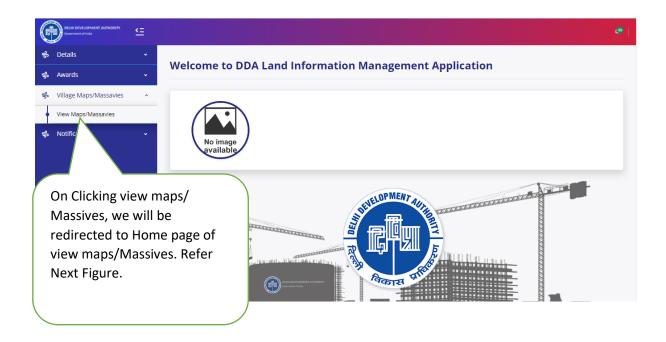

azul Village Report**

On Clicking Nazul Village Report, we will be redirected to Home page of Nazul Village Report. Refer Next Figure.

User Manual V1.0



## **Acquired Village Report**

On Clicking Acquired Village, we will be redirected to Home page of Acquired Village. Refer Next Figure.

User Manual V1.0



## Village Khasra Report

On Clicking Village Khasra, we will be redirected to Home page of Village Khasra. Refer Next Figure.

User Manual V1.0



## **Award Report**

On Clicking Award Report, we will be redirected to Home page of award report. Refer Next Figure.

User Manual V1.0



## **Possession Report**

On Clicking Possession Report, we will be redirected to Home page of Possession Report.
Refer Next Figure.

User Manual V1.0



## Village Maps/Missives

User Manual V1.0



## Village Maps/Massives Home Page:



#### **US4 NOTIFICATION**

On Clicking US4 Notification, we will be redirected to Home page of US4 Notification. Refer Next Figure.

User Manual V1.0



#### **US4 Notification Home Page.**



#### **US6 NOTIFICATION**

On Clicking US6 Notification, we will be redirected to Home page of US6 Notification. Refer Next Figure.

User Manual V1.0





## **US17 NOTIFICATION**

On Clicking US17 Notification, we will be redirected to Home page of US17 Notification. Refer Next Figure.

User Manual V1.0



#### **US17 Notification Home Page.**



#### **US22 NOTIFICATION**

On Clicking US22 Notification, we will be redirected to Home page of US22 Notification.
Refer Next Figure.

User Manual V1.0



## **US22** Notification Home Page.