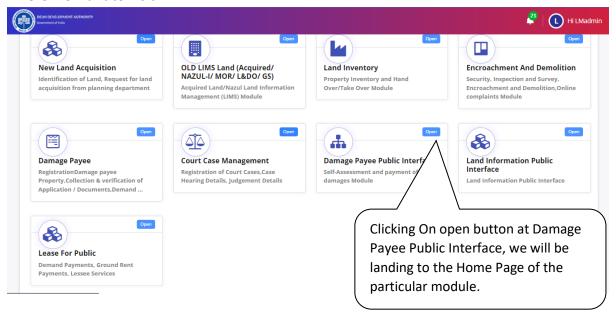

STEP 3: After login successfully, we will redirect to landing page.

User Manual V1.0

**Landing Page:** Here, we can see authorized modules List and we can choose the module where we want to visit.

**Home Page:** This is the home page of Acquired Land Information Public Interface Module.