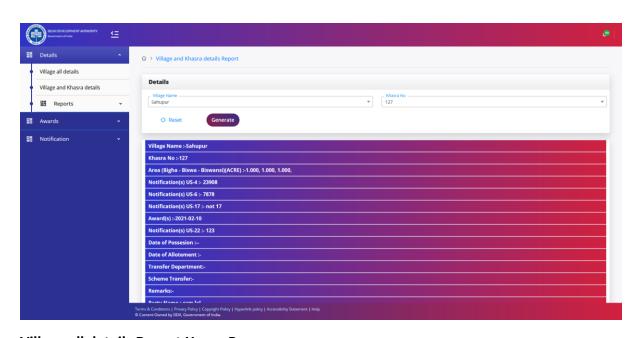

#### Village all details Report

On Clicking Village all details, we will be redirected to Home page of Village all details. Refer Next Figure.

User Manual V1.0