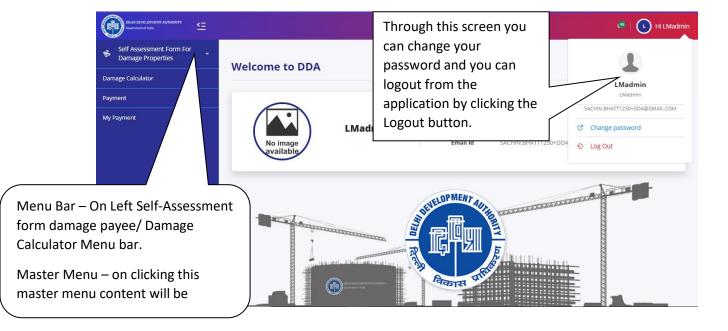

STEP 3: After login successfully, we will redirect to landing page.

User Manual V1.0

**Landing Page:** Here, we can see authorized modules List and we can choose the module where we want to visit.

**Home Page:** This is the home page of Acquired Land Information Public Interface Module.