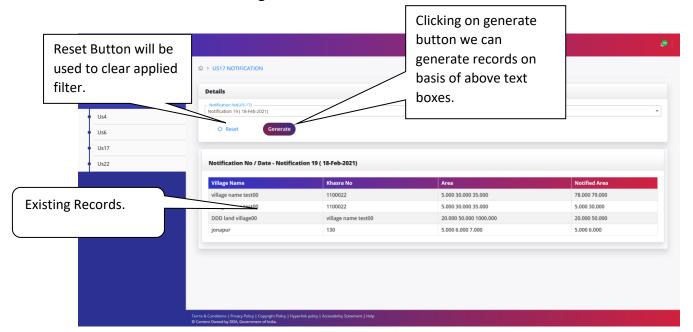

## **US17 NOTIFICATION**

On Clicking US17 Notification, we will be redirected to Home page of US17 Notification. Refer Next Figure.

User Manual V1.0

#### **US17 Notification Home Page.**