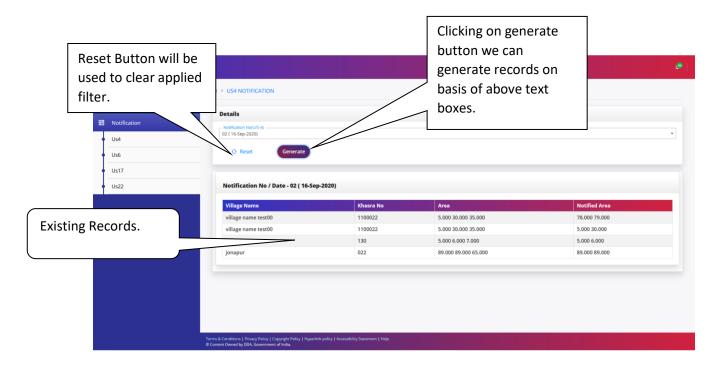

#### **US4 NOTIFICATION**

On Clicking US4 Notification, we will be redirected to Home page of US4 Notification. Refer Next Figure.

User Manual V1.0

#### **US4 Notification Home Page.**