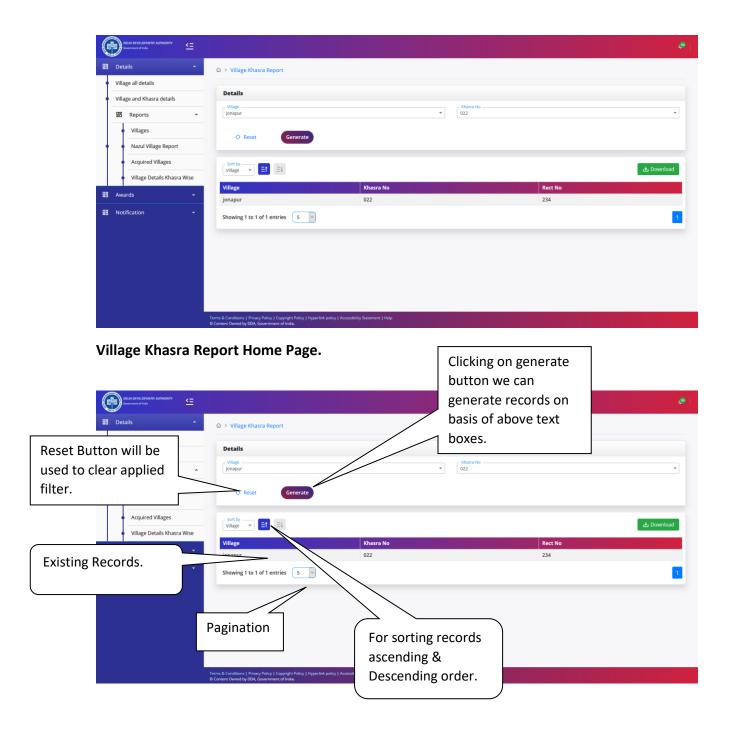

## Village Khasra Report

On Clicking Village Khasra, we will be redirected to Home page of Village Khasra. Refer Next Figure.

User Manual V1.0