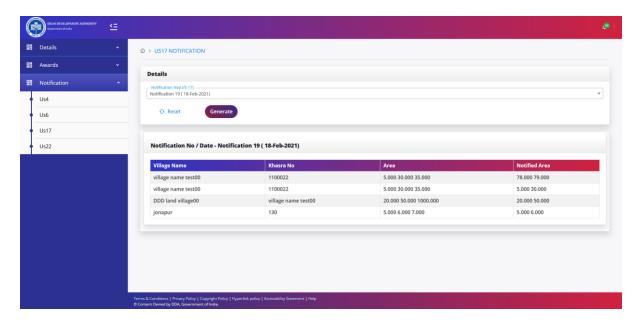

## **US17 NOTIFICATION**

On Clicking US17 Notification, we will be redirected to Home page of US17 Notification. Refer Next Figure.

User Manual V1.0