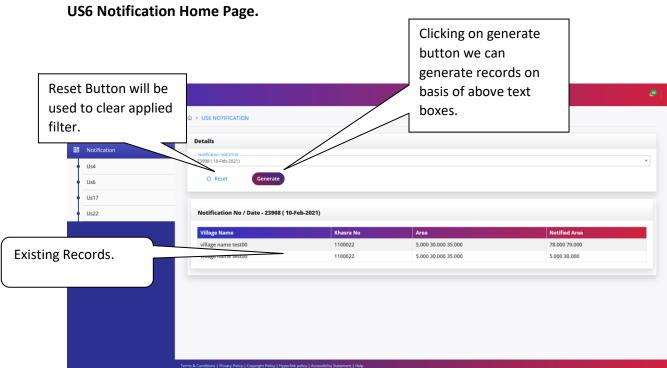

#### **US6 NOTIFICATION**

On Clicking US6 Notification, we will be redirected to Home page of US6 Notification. Refer Next Figure.

User Manual V1.0