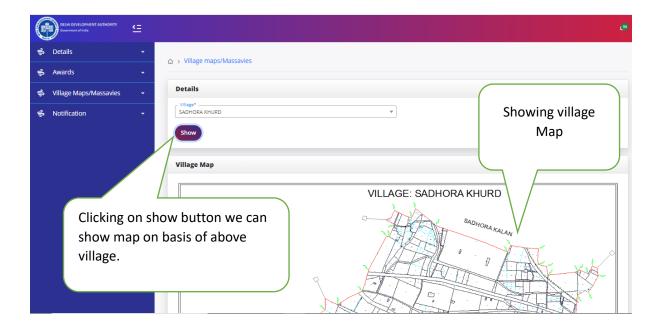

l Village Report, we will be redirected to Home page of Nazul Village Report. Refer Next Figure.

User Manual V1.0



## **Acquired Village Report**

On Clicking Acquired Village, we will be redirected to Home page of Acquired Village. Refer Next Figure.

User Manual V1.0



## Village Khasra Report

On Clicking Village Khasra, we will be redirected to Home page of Village Khasra. Refer Next Figure.

User Manual V1.0



## **Award Report**

On Clicking Award Report, we will be redirected to Home page of award report. Refer Next Figure.

User Manual V1.0



## **Possession Report**

On Clicking Possession Report, we will be redirected to Home page of Possession Report.
Refer Next Figure.

User Manual V1.0



## Village Maps/Missives

User Manual V1.0



## Village Maps/Massives Home Page:



#### **US4 NOTIFICATION**

On Clicking US4 Notification, we will be redirected to Home page of US4 Notification. Refer Next Figure.

User Manual V1.0



#### **US4 Notification Home Page.**



#### **US6 NOTIFICATION**

On Clicking US6 Notification, we will be redirected to Home page of US6 Notification. Refer Next Figure.

User Manual V1.0





## **US17 NOTIFICATION**

On Clicking US17 Notification, we will be redirected to Home page of US17 Notification. Refer Next Figure.

User Manual V1.0



#### **US17 Notification Home Page.**



#### **US22 NOTIFICATION**

On Clicking US22 Notification, we will be redirected to Home page of US22 Notification.
Refer Next Figure.

User Manual V1.0



## **US22** Notification Home Page.