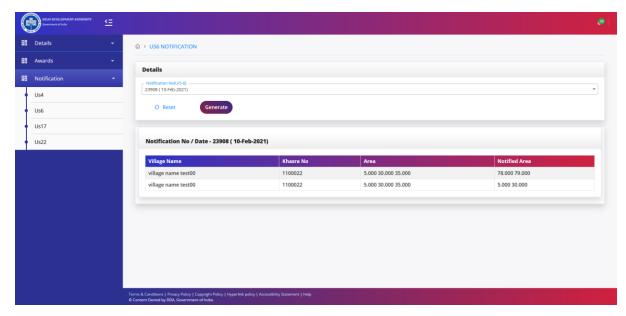

#### **US6 NOTIFICATION**

On Clicking US6 Notification, we will be redirected to Home page of US6 Notification. Refer Next Figure.

User Manual V1.0