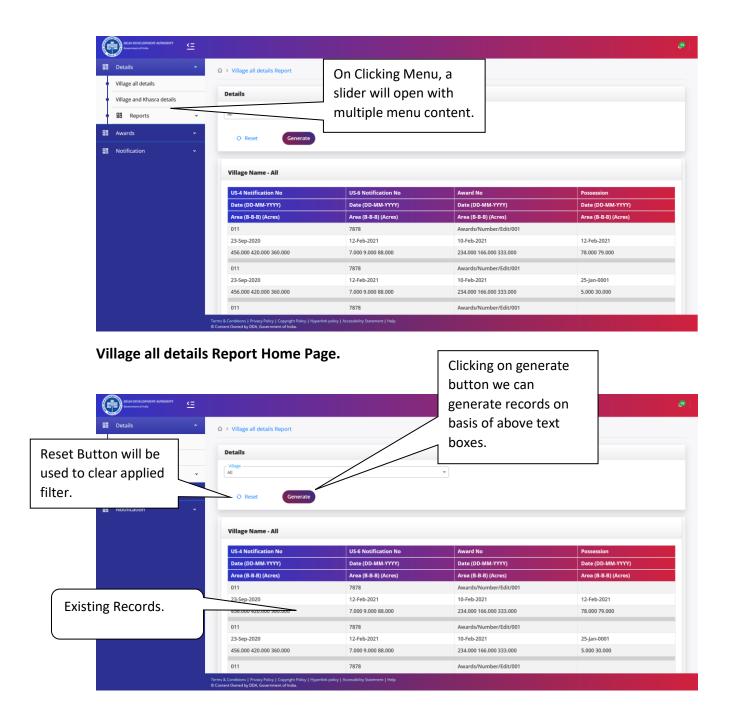

#### Village all details Report

On Clicking Village all details, we will be redirected to Home page of Village all details. Refer Next Figure.

User Manual V1.0

# Village and Khasra details Report

On Clicking Village and Khasra details, we will be redirected to Home page of Village and Khasra details. Refer Next Figure.

User Manual V1.0