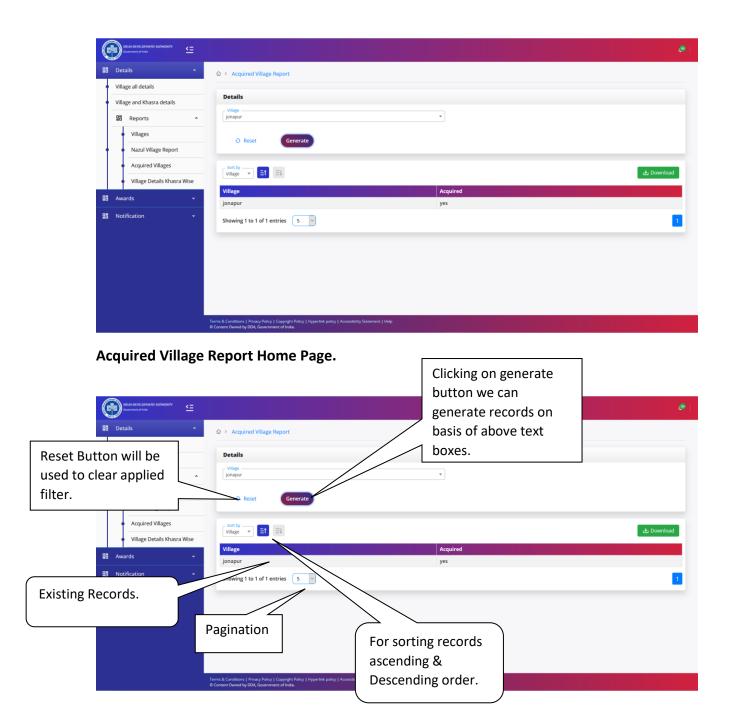

## **Acquired Village Report**

On Clicking Acquired Village, we will be redirected to Home page of Acquired Village. Refer Next Figure.

User Manual V1.0