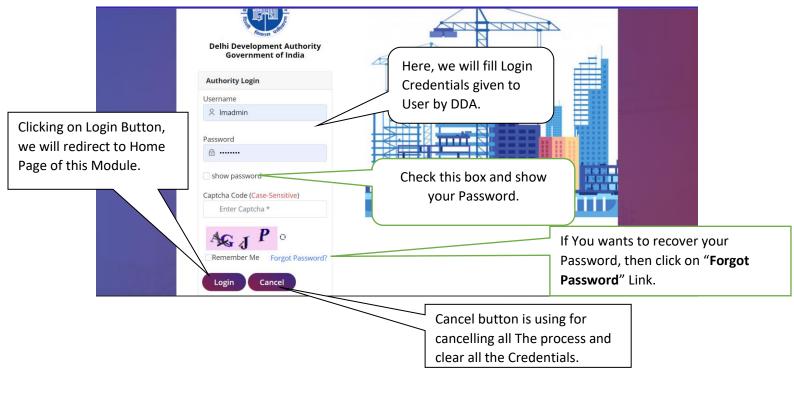

STEP 1: Enter this URL to your browser <a href="https://ddalmis.org.in/">https://ddalmis.org.in/</a>

STEP 2: Now, User will see Login Page.

**Login Page:** User will Enter Login Credentials given to you and Click on Login Button, if you wish to Remember username / password to the browser so check on "Remember Me link".